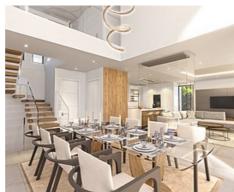

This development has been designed to maximise indoor-outdoor living. Natural light floods through every corner of the property and each living space has been carefully crafted to seamlessly flow from the stylish interior to the immense exterior terraces.

Set on 2 floors, these spacious villas have double height ceilings in the living room, enhancing the sensation of space and light. The clever use of glass ensures that views across the garden and out towards the horizon are always free from obstruction.