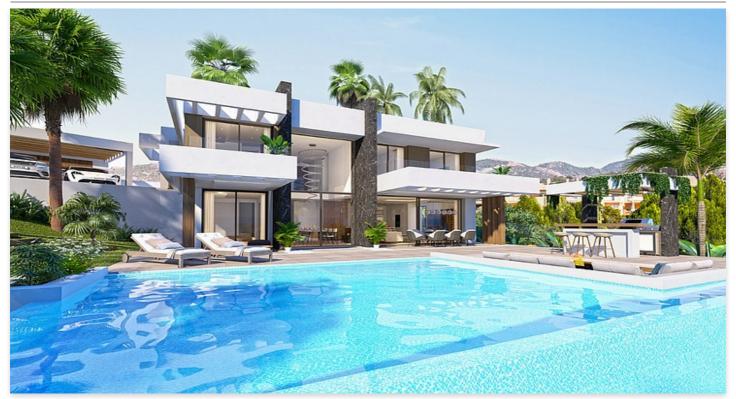

## Luxury villa located between Marbella and Estepona

## **Location: Estepona**

This is a luxury development of 11 exclusive villas, set in a secure gated golf and country club estate. These fabulous homes are situated in a prime location, front line to the La Resina Golf Course.

Each villa has been meticulously designed blending contemporary architecture with sleek, modern interiors and smart, open layouts. You are guaranteed to enjoy wonderful views of the Mediterranean Sea thanks to the elevated position and vast glazed facades.

Set on 2 floors, these spacious villas have double height ceilings in the living room, enhancing the sensation of space and light. The clever use of glass ensures that views across the garden and out towards the horizon are always free from obstruction.